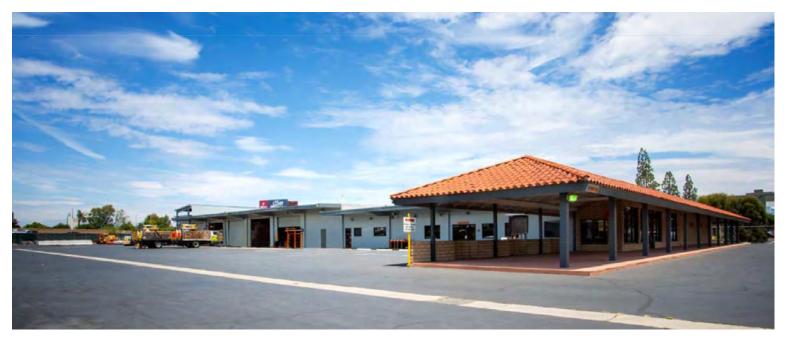

#### **PROPERTY FEATURES:**

- Freestanding 21,040 SF Building
- ±5,000 SF of Office Space
- 3.55 Acre Parcel of Land
- 400 Amps 277/480 Volt Power (verify)
- Eleven (11) Ground Level Loading Doors
- Interstate 22 Freeway Frontage
- Easy Access to the 22, 5 and 57 freeways
- Zoned C-3, which allows for a broad range of uses