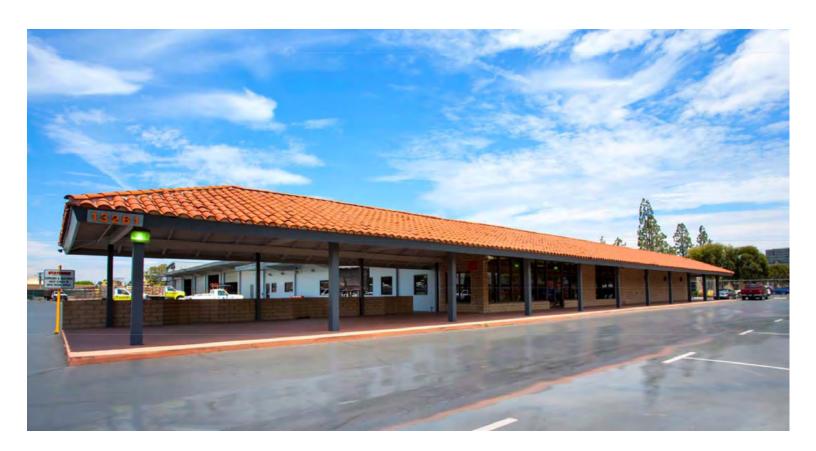

#### **PROPERTY FEATURES:**

- Freestanding 21,040 SF Building
- ±5,000 SF of Office Space
- 3.55 Acre Parcel of Land
- 400 Amps 277/480 Volt Power (verify)
- Eleven (11) Ground Level Loading Doors
- Interstate 22 Freeway Frontage
- Easy Access to the 22, 5 and 57 freeways
- Zoned C-3, which allows for a broad range of uses