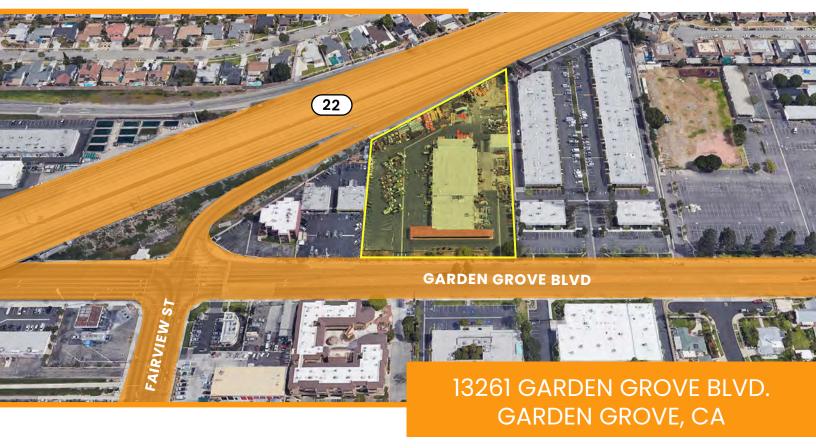

# FOR LEASE - 21,040 SF ON A ± 3.55 ACRE PARCEL

#### **PROPERTY FEATURES:**

- Freestanding 21,040 SF Building
- ±5,000 SF of Office Space
- 3.55 Acre Parcel of Land
- 400 Amps 277/480 Volt Power (verify)
- Eleven (11) Ground Level Loading Doors
- Interstate 22 Freeway Frontage
- Easy Access to the 22, 5 and 57 freeways
- Zoned C-3, which allows for a broad range of uses

## **FOR LEASE -** 21,040 SF

ON A ± 3.55 ACRE PARCEL

Orange County, CA