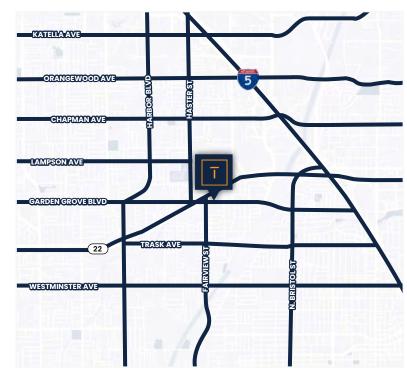

#### **PROPERTY FEATURES:**

- Freestanding 21,040 SF Building
- ±5,000 SF of Office Space
- 3.55 Acre Parcel of Land
- 400 Amps 277/480 Volt Power (verify)
- Eleven (11) Ground Level Loading Doors
- Interstate 22 Freeway Frontage
- Easy Access to the 22, 5 and 57 freeways
- Zoned C-3, which allows for a broad range of uses